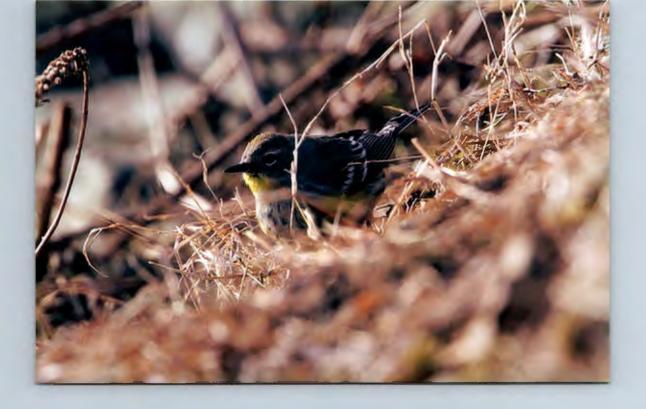

"Audubon's" Yellow-rumped Warbler - Dorney Park Pond, Allentown, Lehigh County, PA 16 January 2009

Cameron Rutt and I were done searching the goose flock at Dorney Pond and were walking back to our cars when a warbler flushed from the weeds along the edge of the pond, giving a rising, wheezy call and flashing large white tail patches. The bird landed in a deciduous tree across the road, where its bright yellow flanks and throat were easily visible - an Audubon's Warbler. The bird's head was largely brownish, with a gray nape, olive-yellow forecrown, and whitish eye arcs, extended in a small smear rearward from the upper eye arc. The white patches on the tail were extensive, and photos demonstrate the white was present on at least 10 of 12 rectrices, with the central pair apparently lacking white. Myrtle Yellow-rumped Warblers in the same area gave comparisons, with dryer "check" calls, duller flanks, whitish throats. The Audubon's Warbler was very active, feeding along the pond shoreline and apparently checking sapsucker wells; a YB Sapsucker chased the warbler several times away from wells. Two photos of the warbler are attached.

Tom Johnson

Record No: 736a-01-2009