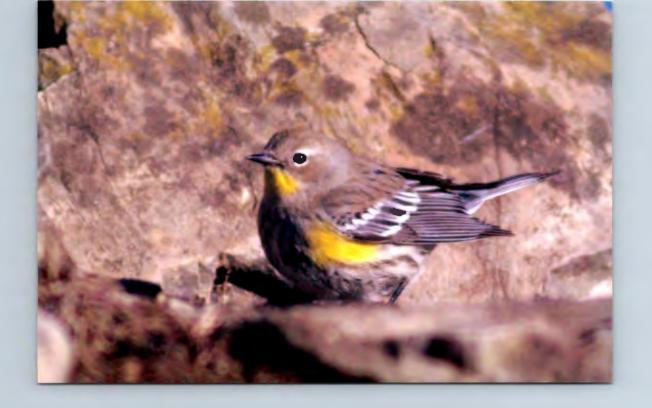

"Audubon's" Yellow-rumped Warbler - Dorney Park Pond, Allentown, Lehigh County, PA 16 January 2009

Cameron Rutt and I were done searching the goose flock at Dorney Pond and were walking back to our cars when a warbler flushed from the weeds along the edge of the pond, giving a rising, wheezy call and flashing large white tail patches. The bird landed in a deciduous tree across the road, where its bright yellow flanks and throat were easily visible - an Audubon's Warbler. The bird's head was largely brownish, with a gray nape, olive-yellow forecrown, and whitish eye arcs, extended in a small smear rearward from the upper eye arc. The white patches on the tail were extensive, and photos demonstrate the white was present on at least 10 of 12 rectrices, with the central pair apparently lacking white. Myrtle Yellow-rumped Warblers in the same area gave comparisons, with dryer "check" calls, duller flanks, whitish throats. The Audubon's Warbler was very active, feeding along the pond shoreline and apparently checking sapsucker wells; a YB Sapsucker chased the warbler several times away from wells. Two photos of the warbler are attached.

Tom Johnson

Record No: 736a-01-2009