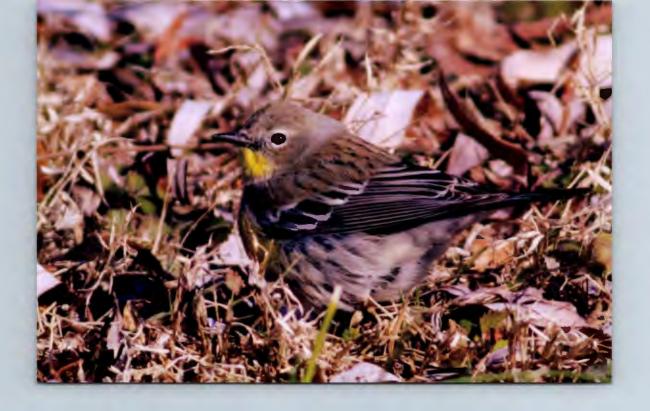

"Audubon's" Yellow-rumped Warbler - Dorney Park Pond, Allentown, Lehigh County, PA 16 January 2009

Cameron Rutt and I were done searching the goose flock at Dorney Pond and were walking back to our cars when a warbler flushed from the weeds along the edge of the pond, giving a rising, wheezy call and flashing large white tail patches. The bird landed in a deciduous tree across the road, where its bright yellow flanks and throat were easily visible - an Audubon's Warbler. The bird's head was largely brownish, with a gray nape, olive-yellow forecrown, and whitish eye arcs, extended in a small smear rearward from the upper eye arc. The white patches on the tail were extensive, and photos demonstrate the white was present on at least 10 of 12 rectrices, with the central pair apparently lacking white. Myrtle Yellow-rumped Warblers in the same area gave comparisons, with dryer "check" calls, duller flanks, whitish throats. The Audubon's Warbler was very active, feeding along the pond shoreline and apparently checking sapsucker wells; a YB Sapsucker chased the warbler several times away from wells. Two photos of the warbler are attached.

Tom Johnson

Record No: 736a-01-2009