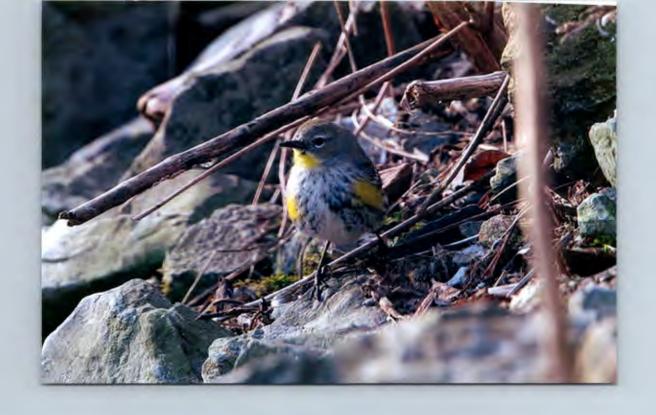

"Audubon's" Yellow-rumped Warbler - Dorney Park Pond, Allentown, Lehigh County, PA 16 January 2009

Cameron Rutt and I were done searching the goose flock at Dorney Pond and were walking back to our cars when a warbler flushed from the weeds along the edge of the pond, giving a rising, wheezy call and flashing large white tail patches. The bird landed in a deciduous tree across the road, where its bright yellow flanks and throat were easily visible - an Audubon's Warbler. The bird's head was largely brownish, with a gray nape, olive-yellow forecrown, and whitish eye arcs, extended in a small smear rearward from the upper eye arc. The white patches on the tail were extensive, and photos demonstrate the white was present on at least 10 of 12 rectrices, with the central pair apparently lacking white. Myrtle Yellow-rumped Warblers in the same area gave comparisons, with dryer "check" calls, duller flanks, whitish throats. The Audubon's Warbler was very active, feeding along the pond shoreline and apparently checking sapsucker wells; a YB Sapsucker chased the warbler several times away from wells. Two photos of the warbler are attached.

Tom Johnson

Record No: 736a-01-2009