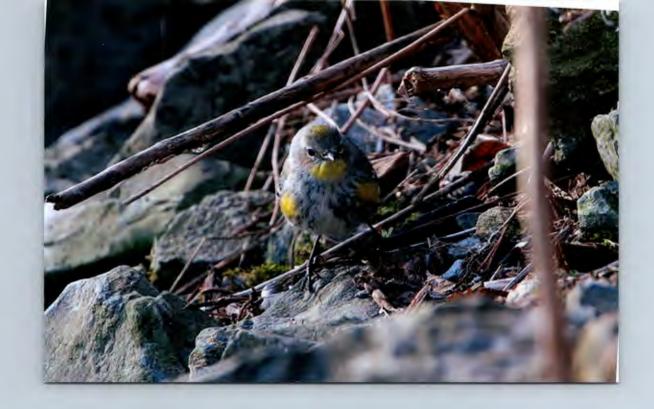

"Audubon's" Yellow-rumped Warbler - Dorney Park Pond, Allentown, Lehigh County, PA 16 January 2009

Cameron Rutt and I were done searching the goose flock at Dorney Pond and were walking back to our cars when a warbler flushed from the weeds along the edge of the pond, giving a rising, wheezy call and flashing large white tail patches. The bird landed in a deciduous tree across the road, where its bright yellow flanks and throat were easily visible - an Audubon's Warbler. The bird's head was largely brownish, with a gray nape, olive-yellow forecrown, and whitish eye arcs, extended in a small smear rearward from the upper eye arc. The white patches on the tail were extensive, and photos demonstrate the white was present on at least 10 of 12 rectrices, with the central pair apparently lacking white. Myrtle Yellow-rumped Warblers in the same area gave comparisons, with dryer "check" calls, duller flanks, whitish throats. The Audubon's Warbler was very active, feeding along the pond shoreline and apparently checking sapsucker wells; a YB Sapsucker chased the warbler several times away from wells. Two photos of the warbler are attached.